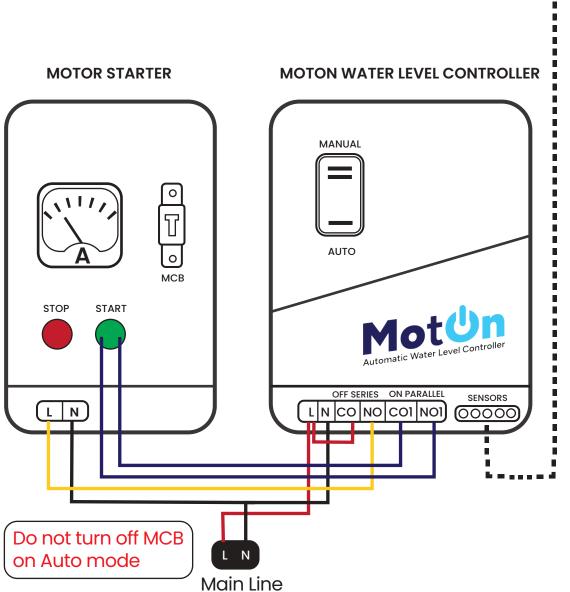

p automatically off

Manual Mode Need to start and stop manually

Dry run/Voltage protection not working

Reset function In order to reset the dry run fault

for emergency re-filling



support@moton.in www.moton.ir





Pump on condition Water in tank drop below preset low level

By pressing reset switch

Pump off condition Water in tank fills up to preset high level

If the controller detects a dry run fault

if the controller detects high or low volt

Sensors

Level indicators on tank

High level,Middle level,Low level,Bottom level(common)

Dry-run Sensor on inlet pipe of overhead tank

Enclosure type ms Powder coated

enclosure size 160mm x 125mm x 50mm (lbh)

protection IP20

## **CONNECTION DIAGRAM NEXT PAGE**

support@moton.in www.moto

## WIRING DIGRAM FOR PUSHBUTTON TYPE STARTER









Scan for installation videos