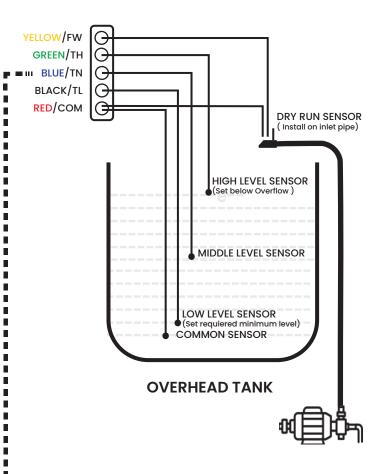

if the controller detects high or low volt

Sensors

Level indicators on tank

High level,Middle level,Low level,Bottom level(common)

Dry-run Sensor on inlet pipe of overhead tank

Enclosure type ms Powder coated