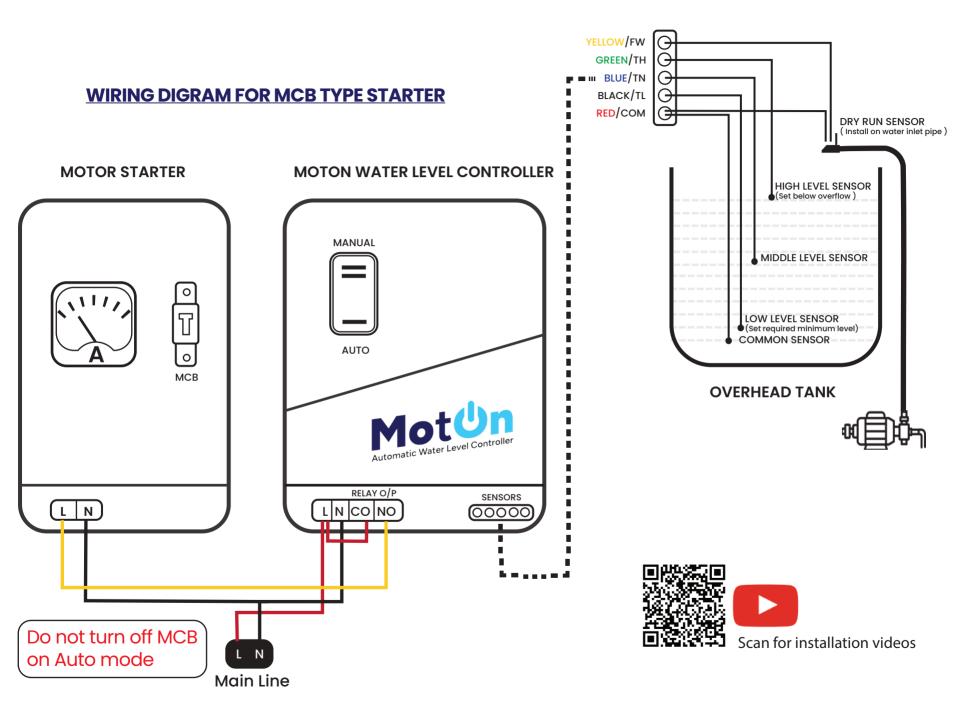

r in tank fills up to pre-set high level pump automatically off

Manual Mode Need to start and stop manually

Dry run/Voltage protection not working

Reset function In order to reset the dry run fault

for emergency re-filling

support@moton.in www.moton.in





Pump on condition Water in tank drop below preset low level

By pressing reset switch

Pump off condition Water in tank fills up to preset high level

If the controller detects a dry run fault

if the controller detects high or low volt

Sensors

Level indicators on tank

High level,Middle level,Low level,Bottom level(common)

Dry-run Sensor on inlet pipe of overhead tank

Enclosure type ms Powder coated

enclosure size 160mm x 125mm x 50mm (lbh)

protection IP20

## **CONNECTION DIAGRAM NEXT PAGE**

support@moton.in www.moton.in