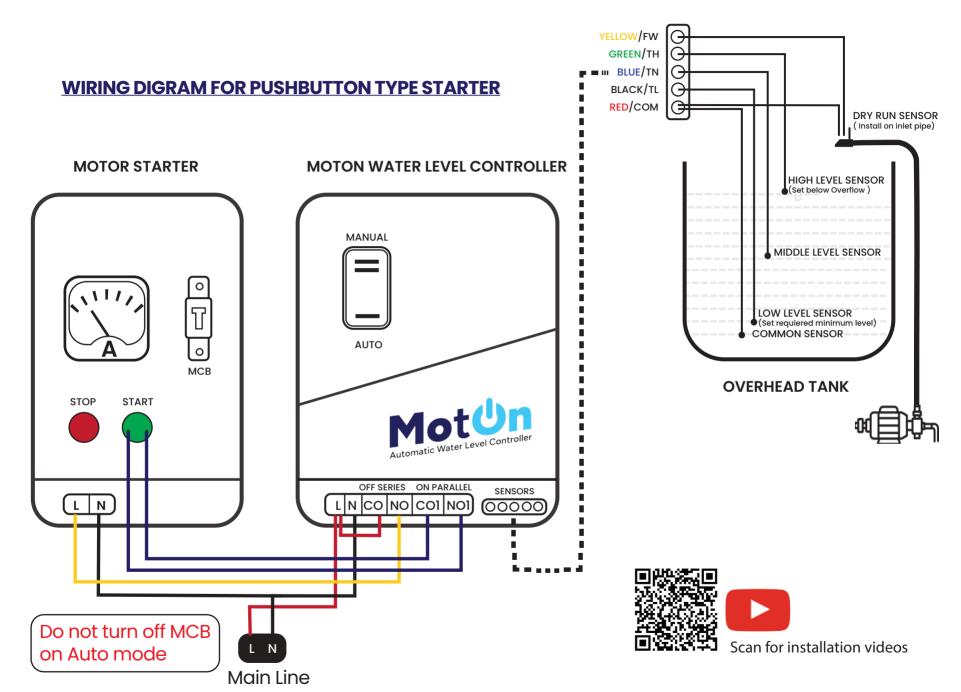

## **CONNECTION DIAGRAM NEXT PAGE**

support@moton.in www.motor

Sensing Distance Standard Up to 300 Meter

Auto/Off/Manual Switch Rocker switch 16a dpdt center off

Relays RI1 relay in series with on & off Phase terminal

RI2 on relay in parallel to on pushbutton terminals

if the controller detects high or low volt

Sensors

Level indicators on tank

High level,Middle level,Low level,Bottom level(common)

Dry-run Sensor on inlet pipe of overhead tank

Enclosure type ms Powder coated